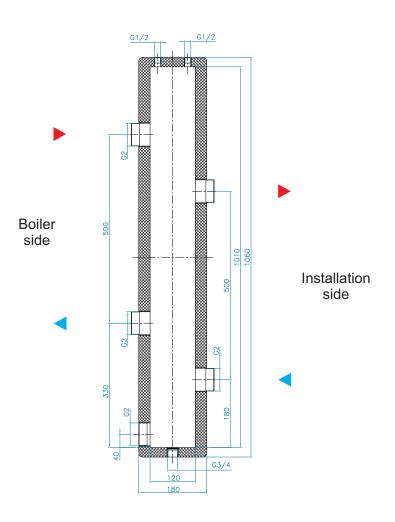

## Hydraulic separators

Hydraulic separator CPN 120 - DN 50 (2")

Hydraulic separator CPN 120 is made of steel. The factory is equipped with insulation, and the upper side with two connections for the temperature sensor and a vent (coupler 1/2 " M), and the lower side of the drain connection (coupler 2" M). In the set they are automatic air vent  $\frac{3}{8}$  " with check valve  $\frac{1}{2}$ ", immersion sleeve for temperature sensor 1/2", four cast-iron fittings 2" and mounting feet.

## **Technical data:** Raw material:

Max pressure:

Flow rate:

Max temp.

**Connections:** 

steel ST 37.1 8 bar 9,5 m<sup>3</sup>/h 110°C EPP black 40 g/l Insulation material: 2"

| Туре                                                                            | Catalog number |
|---------------------------------------------------------------------------------|----------------|
| Hydraulic separator CPN 120 - DN 50 with equipment                              | 609001         |
| Connect tube TBN 120 - DN 50 for connection C2 100 - DN 32 with CPN 120 - DN 50 | 609005         |