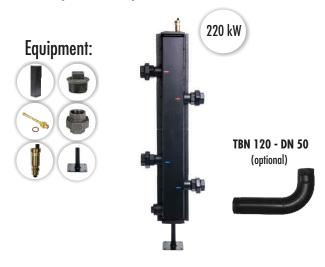

## Hydraulic separators

Hydraulic separator CPN 120 - DN 50 (2")

Hydraulic separator CPN 120 is made of steel. The factory is equipped with insulation, and the upper side with two connections for the temperature sensor and a vent (coupler 1/2 " M), and the lower side of the drain connection (coupler 2" M). In the set they are automatic air vent  $\frac{3}{8}$  " with check valve  $\frac{1}{2}$ ", immersion sleeve for temperature sensor 1/2", four cast-iron fittings 2" and mounting feet.

## **Technical data:** Raw material:

Max pressure:

Flow rate:

Max temp.

**Connections:** 

steel ST 37.1 8 bar 9,5 m<sup>3</sup>/h 110°C EPP black 40 g/l Insulation material: 2"

| Туре                                                                            | Catalog number |
|---------------------------------------------------------------------------------|----------------|
| Hydraulic separator CPN 120 - DN 50 with equipment                              | 609001         |
| Connect tube TBN 120 - DN 50 for connection C2 100 - DN 32 with CPN 120 - DN 50 | 609005         |